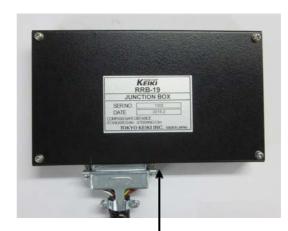

## Serial No. location:

Refer to the plate of Transponder(R4) or the plate of Junction Box(RRE-19).

Fig.2 Junction Box (RRE-19)