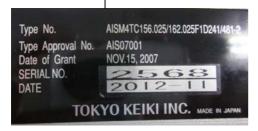

## Serial No. location:

Refer to the plate of Transponder(R4) or the plate of Junction Box(RRE-19).

Fig.2 Junction Box (RRE-19)