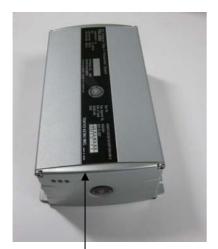

## Serial No. location:

Refer to the plate of Transponder(R4) or the plate of Junction Box(RRE-19).

Fig.2 Junction Box (RRE-19)