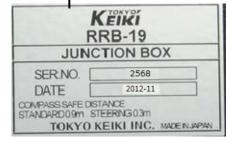

## Serial No. location:

Refer to the plate of Transponder(R4) or the plate of Junction Box(RRE-19).

Fig.2 Junction Box (RRE-19)