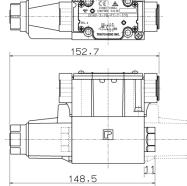

## [External Dimensions and Drawings of 100 Design]

DG4V-3 P Type

94.4

╡

Þ

DG4V-3-\*\*A/B(L)-P\*-\*-100 (DC)

DG4V-3 U\* Type

DG4V-3-\*\*A/B(L)-U\*-\*-100 (DC)

#### DG4V-5 P-DC Type