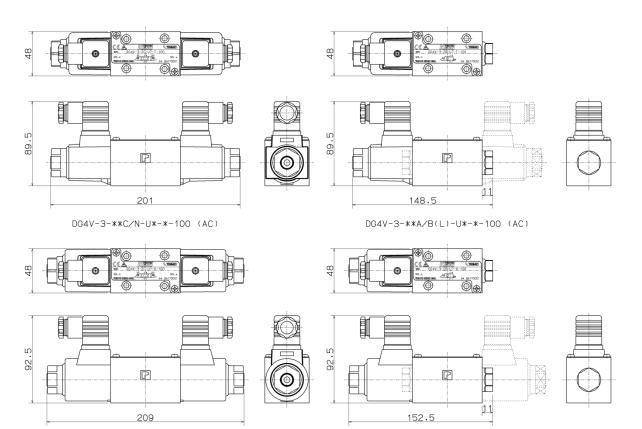

--------------------|------|------------------|
| DG4V-3 | Conduit box type (DC / AC)   | Р    | March 2019       |
|        | DIN connector type (DC / AC) | U    | May 2019         |
|        | Lead wire type (DC)          | KU   | To be announced  |
| DG4V-5 | Conduit box type (DC)        | Р    | May 2019         |
|        | DIN connector type (DC)      | U    | May 2019         |
|        | Lead wire type (DC)          | KU   | To be announced  |
|        | Conduit box type (AC)        | Р    | November 2019    |
|        | DIN connector type (AC)      | U    | November 2019    |

<u> %Please contact for updates on detailed schedule.</u>



## [External Dimensions and Drawings of 100 Design]

DG4V-3 P Type







94.4

╡







Þ

DG4V-3-\*\*A/B(L)-P\*-\*-100 (DC)



DG4V-3 U\* Type



DG4V-3-\*\*A/B(L)-U\*-\*-100 (DC)

DG4V-3 KU Type

DG4V-3-\*\*C/N-U\*-\*-100 (DC)





#### DG4V-5 P-DC Type



## DG4V-5 U\*-DC Type







## Please contact if external dimensions drawings or internal parts drawings are required Thank you.