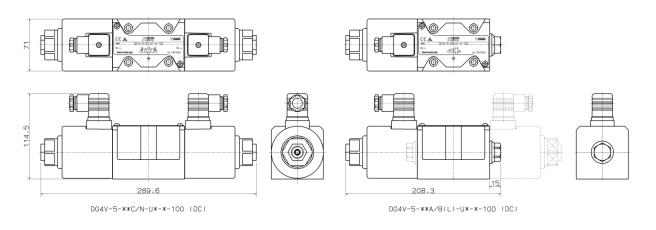

tor type (DC / AC) | U    | May 2019         |
|        | Lead wire type (DC)          | KU   | To be announced  |
| DG4V-5 | Conduit box type (DC)        | Р    | May 2019         |
|        | DIN connector type (DC)      | U    | May 2019         |
|        | Lead wire type (DC)          | KU   | To be announced  |
|        | Conduit box type (AC)        | Р    | November 2019    |
|        | DIN connector type (AC)      | U    | November 2019    |

<u> %Please contact for updates on detailed schedule.</u>



## [External Dimensions and Drawings of 100 Design]

DG4V-3 P Type







94.4

╡







Þ

DG4V-3-\*\*A/B(L)-P\*-\*-100 (DC)



DG4V-3 U\* Type



DG4V-3-\*\*A/B(L)-U\*-\*-100 (DC)

DG4V-3 KU Type

DG4V-3-\*\*C/N-U\*-\*-100 (DC)





#### DG4V-5 P-DC Type



## DG4V-5 U\*-DC Type







## Please contact if external dimensions drawings or internal parts drawings are required Thank you.