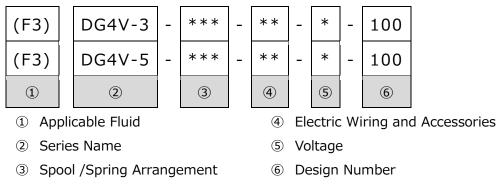

## [New Model Code Configuration]

### [NOTICE]

<u>※ The orifice symbol is excluded from the new model code. Please order orifice separately.</u>
<u>※ The hydraulic symbol is the same as before. Please refer to existing catalog.</u>