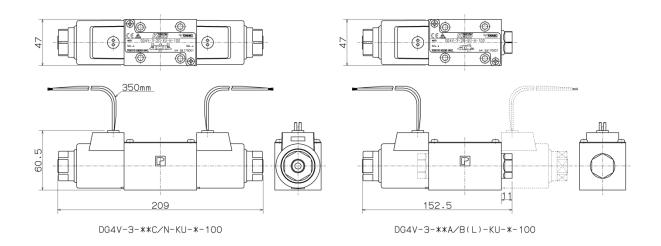

## [External Dimensions and Drawings of 100 Design]

DG4V-3 P Type

94.4

╡

Þ

DG4V-3-\*\*A/B(L)-P\*-\*-100 (DC)

DG4V-3 U\* Type

DG4V-3-\*\*A/B(L)-U\*-\*-100 (DC)

DG4V-3 KU Type

DG4V-3-\*\*C/N-U\*-\*-100 (DC)