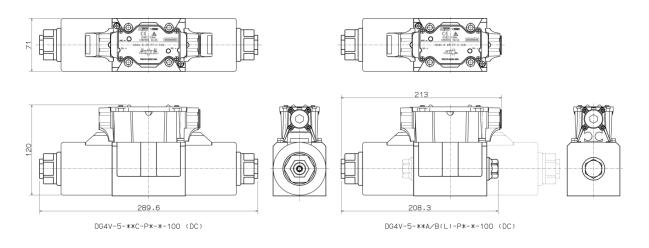

|
|        | DIN connector type (DC / AC) | U    | May 2019         |
|        | Lead wire type (DC)          | KU   | To be announced  |
| DG4V-5 | Conduit box type (DC)        | Р    | May 2019         |
|        | DIN connector type (DC)      | U    | May 2019         |
|        | Lead wire type (DC)          | KU   | To be announced  |
|        | Conduit box type (AC)        | Р    | November 2019    |
|        | DIN connector type (AC)      | U    | November 2019    |

<u> %Please contact for updates on detailed schedule.</u>



## [External Dimensions and Drawings of 100 Design]

DG4V-3 P Type







94.4

╡







Þ

DG4V-3-\*\*A/B(L)-P\*-\*-100 (DC)



DG4V-3 U\* Type



DG4V-3-\*\*A/B(L)-U\*-\*-100 (DC)

DG4V-3 KU Type

DG4V-3-\*\*C/N-U\*-\*-100 (DC)





#### DG4V-5 P-DC Type



## DG4V-5 U\*-DC Type







## Please contact if external dimensions drawings or internal parts drawings are required Thank you.