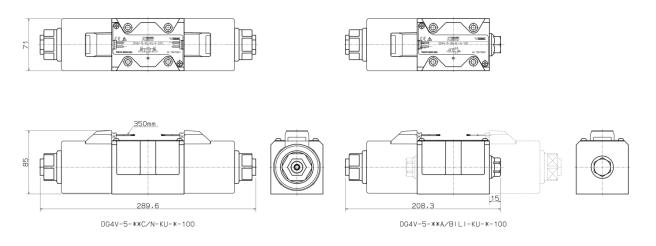

type (DC / AC) | U    | May 2019         |
|        | Lead wire type (DC)          | KU   | To be announced  |
| DG4V-5 | Conduit box type (DC)        | Р    | May 2019         |
|        | DIN connector type (DC)      | U    | May 2019         |
|        | Lead wire type (DC)          | KU   | To be announced  |
|        | Conduit box type (AC)        | Р    | November 2019    |
|        | DIN connector type (AC)      | U    | November 2019    |

<u> %Please contact for updates on detailed schedule.</u>



## [External Dimensions and Drawings of 100 Design]

DG4V-3 P Type







94.4

╡







Þ

DG4V-3-\*\*A/B(L)-P\*-\*-100 (DC)



DG4V-3 U\* Type



DG4V-3-\*\*A/B(L)-U\*-\*-100 (DC)

DG4V-3 KU Type

DG4V-3-\*\*C/N-U\*-\*-100 (DC)





#### DG4V-5 P-DC Type



## DG4V-5 U\*-DC Type







## Please contact if external dimensions drawings or internal parts drawings are required Thank you.