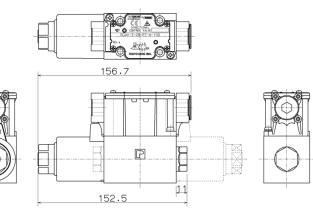

## [External Dimensions and Drawings of 100 Design]

DG4V-3 P Type

94.4

╡

Þ

DG4V-3-\*\*A/B(L)-P\*-\*-100 (DC)

DG4V-3 U\* Type

DG4V-3-\*\*A/B(L)-U\*-\*-100 (DC)